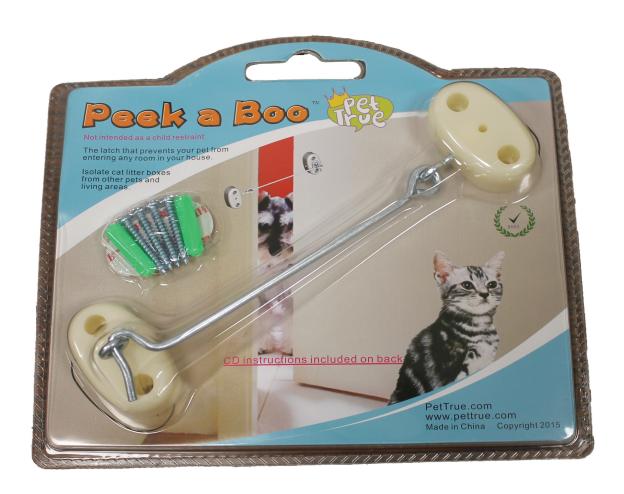

The Peek a Boo™ is a latch that prevents your dog from eating cat feces out of the cat litter box.

The Peek a Boo latch will allow you to isolate cat litter boxes from dogs that are larger than your cat.

Dogs and other pets that consume cat feces can potentially develop illness.