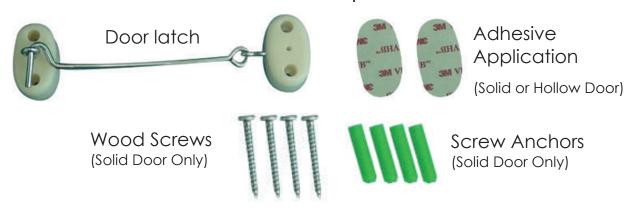

The Peek a Boo™ is a latch that prevents your dog from eating cat feces out of the cat litter box.



# **Product Components**



## Facts about pet ownership in the United States.

### Dogs

77.5 million owned dogs in the United States 39 % of U.S. households own at least one dog Most owners (67 percent) own one dog 24 % of owners own two dogs 9 % of owners own three or more dogs On average, owners have almost two dogs The proportion of male to female dogs is even 19 % of owned dogs were adopted from animal shelters Dog owners spend \$225 on veterinary visits annually 75 % of owned dogs are spayed or neutered

#### Cats

93.6 million owned cats in the United States 33 % of U.S. households own at least one cat 56 % of owners own more than one cat On average, owners have two cats More female cats are owned than male cats (70 %vs. 65 % respectively) 22 % of owned cats were adopted from animal shelters Cat owners spen